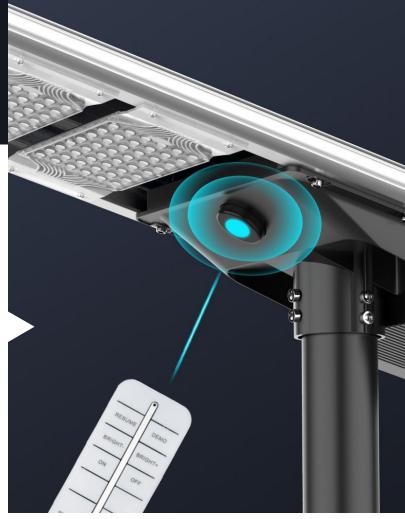

#### **REMOTE CONTROL**

Three lighting modes for choice, flexible to switch via remote control.

**Product Advantage** 

**Mono Solar Panel** 

22% photoelectric conversion efficiency

**PIR Sensor** 

More than 8m sensing distance