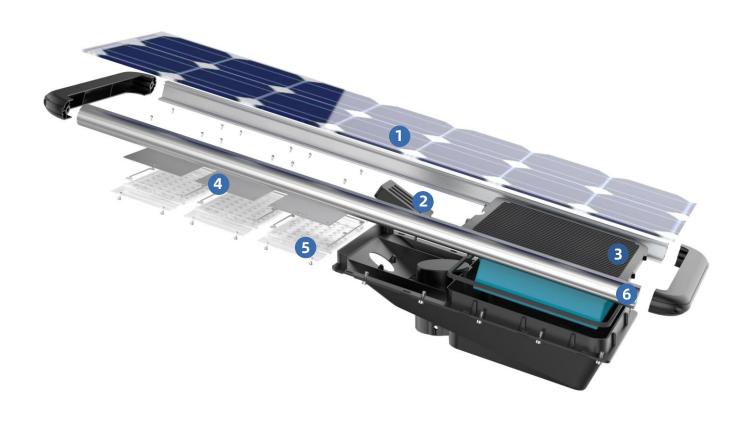

# Full Range of Six Products

The first choice for engineering lighting

- Mono Solar Panel
- 3 LifePo4 Battery
- **5** Optical Len

- 2 Control Module
- 4 LED Plate
- 6 Die-cast Aluminum Bracket

LifePo4 Battery
Brand new and big capacity