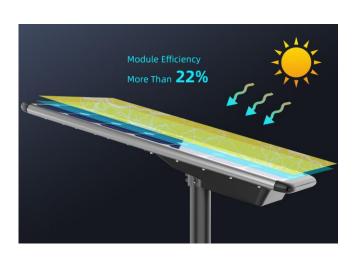

**Mono Solar Panel** 

22% photoelectric conversion efficiency

**PIR Sensor** 

More than 8m sensing distance