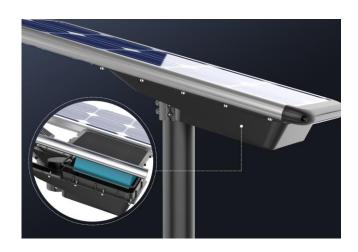

# Full Range of Six Products

The first choice for engineering lighting

- Mono Solar Panel
- 3 LifePo4 Battery
- **5** Optical Len

- 2 Control Module
- 4 LED Plate
- 6 Die-cast Aluminum Bracket

LifePo4 Battery
Brand new and big capacity