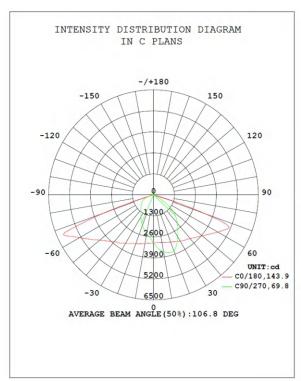

|
| IP/IK Class                      | IP66 / IK10                                                                                                 |            |            |            |            |            |
| Temperature                      | -25℃ to 65℃                                                                                                 |            |            |            |            |            |

# Full Range of Six Products

The first choice for engineering lighting





- Mono Solar Panel
- 3 LifePo4 Battery
- **5** Optical Len

- 2 Control Module
- 4 LED Plate
- 6 Die-cast Aluminum Bracket

LifePo4 Battery
Brand new and big capacity



**Mono Solar Panel** 

22% photoelectric conversion efficiency



**PIR Sensor** 

More than 8m sensing distance









#### PART SIX | DIMENSION FIGURE





AFFAR

Lighting Solutions

info@affarilighting.com

www.affarilighting.com