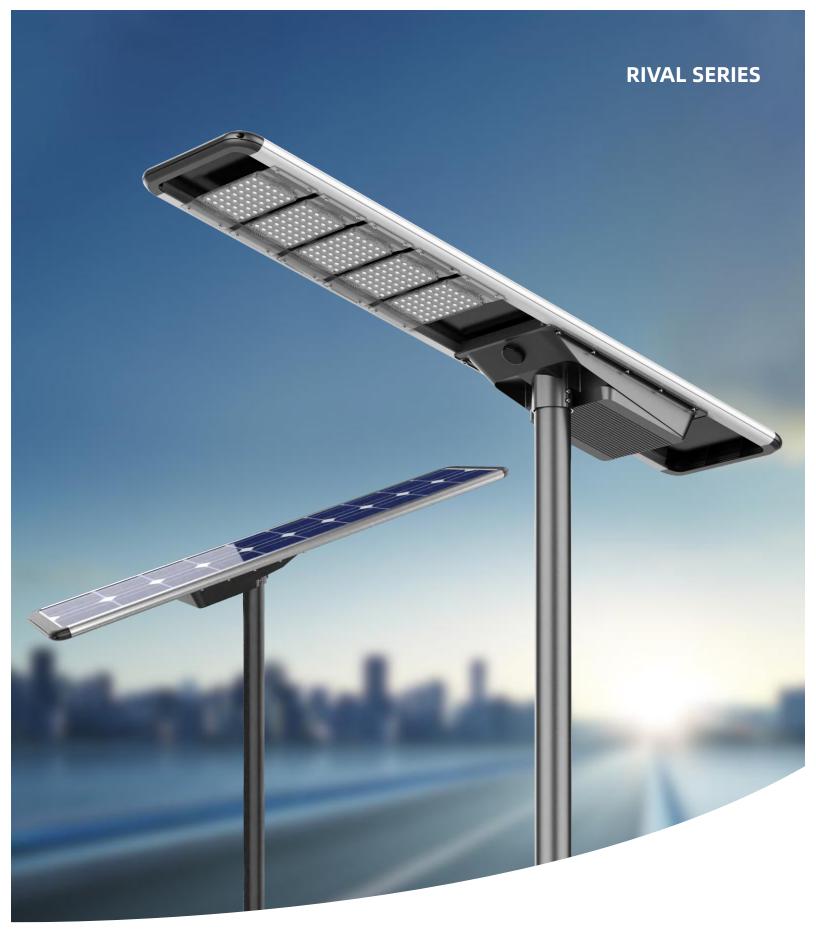

**ALS-SLZ** 

All in one solar street light

### MAINSTREAM INTEGRATED STRUCTURE DESIGN

Saving transportation cost. Easy to install and convenient for maintenance.

## DIE-CAST ALUMINUM BRACKET

High mechanical strength, anti-wind resistance of Level-16.

#### **HIGH POWER**

Enlarged capacity LED module design, equipped with high-brightness Bridgelux LED chips, improving the brightness by 30%.

#### **REMOTE CONTROL**

Three lighting modes for choice, flexible to switch via remote control.

**Product Advantage** 