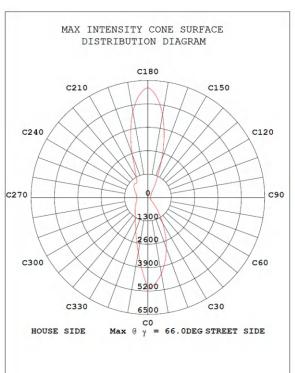

|
| IP/IK Class                      | IP66 / IK10                                                                                                 |            |            |            |            |            |
| Temperature                      | -25℃ to 65℃                                                                                                 |            |            |            |            |            |

# Full Range of Six Products

The first choice for engineering lighting





- Mono Solar Panel
- 3 LifePo4 Battery
- **5** Optical Len

- 2 Control Module
- 4 LED Plate
- 6 Die-cast Aluminum Bracket

LifePo4 Battery
Brand new and big capacity



**Mono Solar Panel** 

22% photoelectric conversion efficiency



**PIR Sensor** 

More than 8m sensing distance









#### PART SIX | DIMENSION FIGURE





AFFAR

Lighting Solutions

info@affarilighting.com

www.affarilighting.com