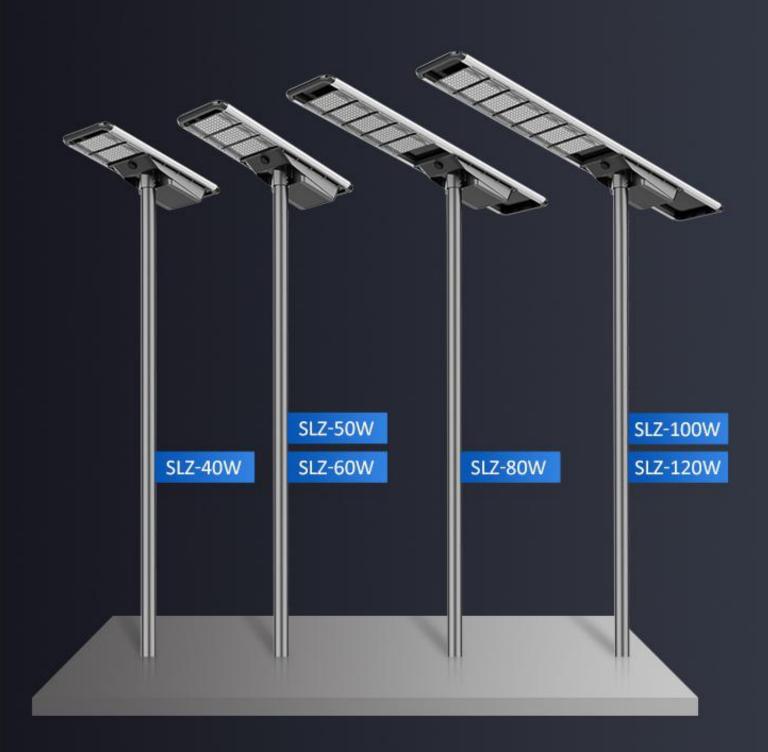

# 02 PART TWO SPECIFICATION

| Model                            | ALS-SLZ                                                                                                     |            |            |            |            |            |
|----------------------------------|-------------------------------------------------------------------------------------------------------------|------------|------------|------------|------------|------------|
| Power                            | 40W                                                                                                         | 50W        | 60W        | 80W        | 100W       | 120W       |
| LED                              | 96pcs                                                                                                       | 144pcs     | 144pcs     | 240pcs     | 336pcs     | 336pcs     |
| Luminous                         | 210 lm/w                                                                                                    |            |            |            |            |            |
| LiFePO4<br>Battery               | 12.8V28AH                                                                                                   | 12.8V/36AH | 12.8V/42AH | 12.8V/57AH | 12.8V/63AH | 12.8V/72AH |
| Mono Solar<br>Panel              | 18V65W                                                                                                      | 18V70W     | 18V80W     | 18V100W    | 18V130W    | 18V140W    |
| Solar<br>Charging<br>Time        | 6-8 hours by bright sunlight                                                                                |            |            |            |            |            |
| Lighting<br>Time In<br>Rainy Day | 7-10 days                                                                                                   |            |            |            |            |            |
| Lighting<br>Mode                 | 12hrs motion sensor control (Bright lighting 30secs when people move through the light) + Remote Controller |            |            |            |            |            |
| PIR                              | 120°, >8m                                                                                                   |            |            |            |            |            |
| Material<br>Work                 | Aluminium alloy + PMMA                                                                                      |            |            |            |            |            |
| IP/IK Class                      | IP66 / IK10                                                                                                 |            |            |            |            |            |
| Temperature                      | -25℃ to 65℃                                                                                                 |            |            |            |            |            |