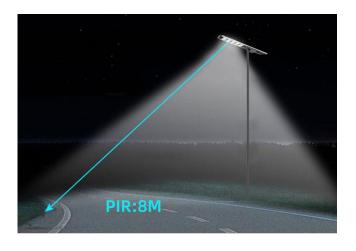

**Mono Solar Panel** 

22% photoelectric conversion efficiency

**PIR Sensor** 

More than 8m sensing distance