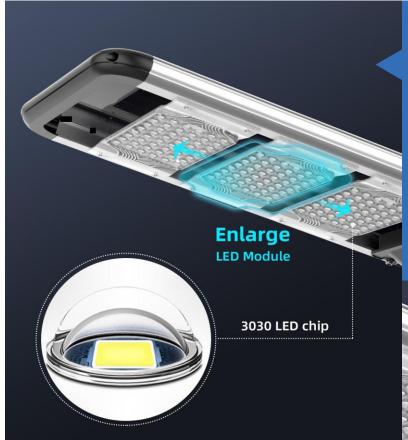

#### **HIGH POWER**

Enlarged capacity LED module design, equipped with high-brightness Bridgelux LED chips, improving the brightness by 30%.